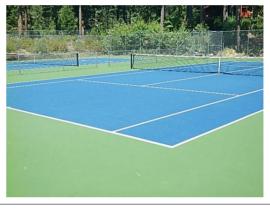

## See Section VI-b for Excluded Components

|                                                                                         | Current     |     | ife    |       |      |      |       |        |       |        |        |      |       |       |       |       |      |      |
|-----------------------------------------------------------------------------------------|-------------|-----|--------|-------|------|------|-------|--------|-------|--------|--------|------|-------|-------|-------|-------|------|------|
| Barana Camananat                                                                        | Replacement |     |        | 2017  | 2010 | 2010 | 2020  | 2021   | 2022  | 2022   | 2024   | 2025 | 2026  | 2027  | 2020  | 2020  | 2020 | 2021 |
| Reserve Component                                                                       | Cost        | Rem | aining | 2017  | 2018 | 2019 | 2020  | 2021   | 2022  | 2023   | 2024   | 2025 | 2026  | 2027  | 2028  | 2029  | 2030 | 2031 |
| 01000 - Paving<br>100 - Asphalt: Sealing<br>12,850 Sq. Ft. Upper & Lower Rec<br>Parking | 3,213       | 3   | 0      | 3,213 |      |      | 3,460 |        |       | 3,726  |        |      | 4,012 |       |       | 4,320 |      |      |
| 110 - Asphalt: Ongoing Repairs<br>12,850 Sq. Ft. Upper & Lower Rec<br>Parking (3%)      | 1,446       | 3   | 0      | 1,446 |      |      | 1,557 |        |       | 1,676  |        |      | 1,805 |       |       | 1,944 |      |      |
| 120 - Asphalt: Major Repairs<br>12,850 Sq. Ft. Upper & Lower Rec<br>Parking             | 38,550      | 15  | 6      |       |      |      |       |        |       | 44,706 |        |      |       |       |       |       |      |      |
| 124 - Striping<br>Upper & Lower Rec Parking                                             | 700         | 3   | 0      | 700   |      |      | 754   |        |       | 812    |        |      | 874   |       |       | 941   |      |      |
| 170 - Asphalt: Sealing<br>2,247 Sq. Ft. Beach Access Walkway                            | 562         | 6   | 3      |       |      |      | 605   |        |       |        |        |      | 702   |       |       |       |      |      |
| 180 - Asphalt: Ongoing Repairs<br>2,247 Sq. Ft. Beach Access Walkway                    | 1,615       | 6   | 3      |       |      |      | 1,740 |        |       |        |        |      | 2,017 |       |       |       |      |      |
| 190 - Asphalt: Major Repairs<br>2,247 Sq. Ft. Beach Access Walkway                      | 13,309      | 10  | 7      |       |      |      |       |        |       |        | 15,820 |      |       |       |       |       |      |      |
| 800 - Parking Bumpers<br>Lower Parking Space Car Stops                                  | 1,200       | 20  | 0      | 1,200 |      |      |       |        |       |        |        |      |       |       |       |       |      |      |
| Total 01000 - Paving                                                                    | 60,594      |     |        | 6,558 |      |      | 8,115 |        |       | 50,920 | 15,820 |      | 9,410 |       |       | 7,206 |      |      |
| 02000 - Concrete                                                                        |             |     |        |       |      |      |       |        |       |        |        |      |       |       |       |       |      |      |
| 220 - Walkways<br>173 Sq. Ft. Beach Restroom Steps                                      | 3,460       | 25  | 15     |       |      |      |       |        |       |        |        |      |       |       |       |       |      |      |
| 360 - Stamped<br>8,002 Sq. Ft. Pool Deck & Walkways<br>(2%)                             | 2,500       | 5   | 0      | 2,500 |      |      |       |        | 2,829 |        |        |      |       | 3,200 |       |       |      |      |
| 370 - Stained<br>8,002 Sq. Ft. Pool Deck & Walkways                                     | 21,605      | 15  | 4      |       |      |      |       | 23,848 |       |        |        |      |       |       |       |       |      |      |
| 390 - Pavers<br>348 Sq. Ft. Lower Tennis Court<br>Walkways (20%)                        | 835         | 5   | 1      |       | 856  |      |       |        |       | 969    |        |      |       |       | 1,096 |       |      |      |
| Total 02000 - Concrete                                                                  | 28,401      |     |        | 2,500 | 856  |      |       | 23,848 | 2,829 | 969    |        |      |       | 3,200 | 1,096 |       |      |      |
| 03000 - Painting: Exterior                                                              |             |     |        |       |      |      |       |        |       |        |        |      |       |       |       |       |      |      |
| 120 - Surface Restoration<br>1,626 Sq. Ft. [4] Upper Recreation<br>Trellises            | 2,802       | 3   | 0      | 2,802 |      |      | 3,017 |        |       | 3,249  |        |      | 3,499 |       |       | 3,768 |      |      |
| 124 - Surface Restoration<br>Pier Pylons                                                | 1,075       | 6   | 3      |       |      |      | 1,158 |        |       |        |        |      | 1,343 |       |       |       |      |      |
| 150 - Stain<br>4,020 Sq. Ft. Upper Recreation Fencir                                    | 6,061<br>ng | 3   | 0      | 6,061 |      |      | 6,527 |        |       | 7,029  |        |      | 7,569 |       |       | 8,151 |      |      |
| 160 - Stain<br>2,540 Sq. Ft. Pool & Shower Buildings                                    | 3,810       | 3   | 0      | 3,810 |      |      | 4,103 |        |       | 4,418  |        |      | 4,758 |       |       | 5,124 |      |      |
| 170 - Stain<br>640 Sq. Ft. Beach Restroom Building                                      | 960         | 3   | 0      | 960   |      |      | 1,034 |        |       | 1,113  |        |      | 1,199 |       |       | 1,291 |      |      |