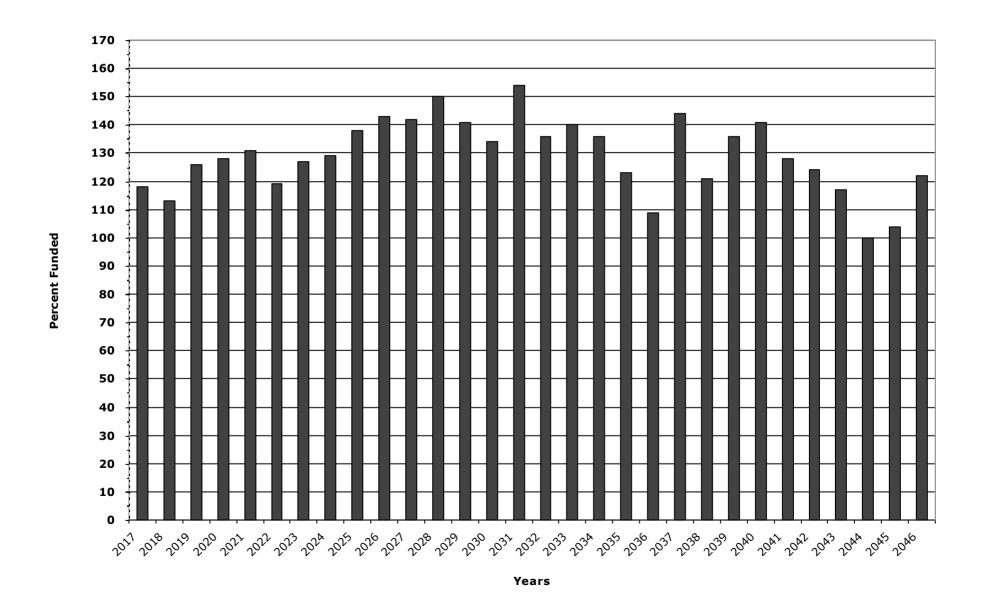

2. Where do I find the status of the reserve fund, based on the Percent Funded calculation?

This is found for the 30-year term of the study in Section IV, "30 Year Reserve Funding Plan, Including Fully Funded Balance and % Funded." For the year for which the study was prepared, 2018, the Project is **113.0%** funded.

# The status of the Project's reserves, as reflected in the following Reserve Study, is as follows:

- 1. The Expenditure Forecast of the following Reserve Study identifies the major components which the Project is obligated to repair, replace, restore or maintain, as determined in accordance with the criteria specified above, and specifies for each such component:
  - a. Its current estimated replacement cost;
  - b. Its estimated useful life; and
  - c. Its estimated remaining useful life.
- 2. It is estimated that the total cash reserves necessary to repair, replace, restore or maintain such major components (in the aggregate) during and at the end of their first remaining useful life is \$605,148.
  - [For purposes of this calculation, "necessary" is defined as the Fully Funded Balance (FFB) (Component Current Cost X Effective Age / Useful Life, including a provision for interest and inflation in future years.)]
- 3. The current amount of accumulated cash reserves actually set aside to repair, replace, restore, or maintain such major components as of the fiscal year ending December 31, 2018 is estimated to be \$683,885, constituting 113.0% of the total expenditures anticipated for all such major components through their first end of useful life replacement.
- 4. Based upon the schedule of annual reserve contributions necessary to defray the cost of repairing, replacing, restoring or maintaining such major components in the years such expenditures are estimated to be required, it is estimated that annual reserve contributions in the initial amount of \$133,402 [\$11,116.83 per month (average)] for the fiscal year ending December 31, 2018 (the first full fiscal year following first distribution of this report) will be necessary in order to meet all such reserve expenditures when they are projected to come due.

#### **Percent Funded Status**

Based on paragraphs 1 - 3 above, the Project is 113.0% funded. The following scale can be used as a measure to determine the association's financial picture whereas the lower the percentage, the higher the likelihood of the Project requiring additional funding, or other large increases to the reserve contribution in the future.