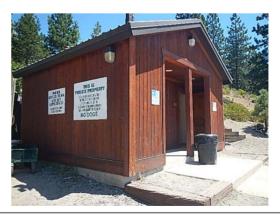

## See Section VI-b for Excluded Components

|                                                                                         | Current     |     | ife    |       |      |      |       |        |       |        |        |      |       |       |       |       |      |      |
|-----------------------------------------------------------------------------------------|-------------|-----|--------|-------|------|------|-------|--------|-------|--------|--------|------|-------|-------|-------|-------|------|------|
| Barana Camananat                                                                        | Replacement |     |        | 2017  | 2010 | 2010 | 2020  | 2021   | 2022  | 2022   | 2024   | 2025 | 2026  | 2027  | 2020  | 2020  | 2020 | 2021 |
| Reserve Component                                                                       | Cost        | Rem | aining | 2017  | 2018 | 2019 | 2020  | 2021   | 2022  | 2023   | 2024   | 2025 | 2026  | 2027  | 2028  | 2029  | 2030 | 2031 |
| 01000 - Paving<br>100 - Asphalt: Sealing<br>12,850 Sq. Ft. Upper & Lower Rec<br>Parking | 3,213       | 3   | 0      | 3,213 |      |      | 3,460 |        |       | 3,726  |        |      | 4,012 |       |       | 4,320 |      |      |
| 110 - Asphalt: Ongoing Repairs<br>12,850 Sq. Ft. Upper & Lower Rec<br>Parking (3%)      | 1,446       | 3   | 0      | 1,446 |      |      | 1,557 |        |       | 1,676  |        |      | 1,805 |       |       | 1,944 |      |      |
| 120 - Asphalt: Major Repairs<br>12,850 Sq. Ft. Upper & Lower Rec<br>Parking             | 38,550      | 15  | 6      |       |      |      |       |        |       | 44,706 |        |      |       |       |       |       |      |      |
| 124 - Striping<br>Upper & Lower Rec Parking                                             | 700         | 3   | 0      | 700   |      |      | 754   |        |       | 812    |        |      | 874   |       |       | 941   |      |      |
| 170 - Asphalt: Sealing<br>2,247 Sq. Ft. Beach Access Walkway                            | 562         | 6   | 3      |       |      |      | 605   |        |       |        |        |      | 702   |       |       |       |      |      |
| 180 - Asphalt: Ongoing Repairs<br>2,247 Sq. Ft. Beach Access Walkway                    | 1,615       | 6   | 3      |       |      |      | 1,740 |        |       |        |        |      | 2,017 |       |       |       |      |      |
| 190 - Asphalt: Major Repairs<br>2,247 Sq. Ft. Beach Access Walkway                      | 13,309      | 10  | 7      |       |      |      |       |        |       |        | 15,820 |      |       |       |       |       |      |      |
| 800 - Parking Bumpers<br>Lower Parking Space Car Stops                                  | 1,200       | 20  | 0      | 1,200 |      |      |       |        |       |        |        |      |       |       |       |       |      |      |
| Total 01000 - Paving                                                                    | 60,594      |     |        | 6,558 |      |      | 8,115 |        |       | 50,920 | 15,820 |      | 9,410 |       |       | 7,206 |      |      |
| 02000 - Concrete                                                                        |             |     |        |       |      |      |       |        |       |        |        |      |       |       |       |       |      |      |
| 220 - Walkways<br>173 Sq. Ft. Beach Restroom Steps                                      | 3,460       | 25  | 15     |       |      |      |       |        |       |        |        |      |       |       |       |       |      |      |
| 360 - Stamped<br>8,002 Sq. Ft. Pool Deck & Walkways<br>(2%)                             | 2,500       | 5   | 0      | 2,500 |      |      |       |        | 2,829 |        |        |      |       | 3,200 |       |       |      |      |
| 370 - Stained<br>8,002 Sq. Ft. Pool Deck & Walkways                                     | 21,605      | 15  | 4      |       |      |      |       | 23,848 |       |        |        |      |       |       |       |       |      |      |
| 390 - Pavers<br>348 Sq. Ft. Lower Tennis Court<br>Walkways (20%)                        | 835         | 5   | 1      |       | 856  |      |       |        |       | 969    |        |      |       |       | 1,096 |       |      |      |
| Total 02000 - Concrete                                                                  | 28,401      |     |        | 2,500 | 856  |      |       | 23,848 | 2,829 | 969    |        |      |       | 3,200 | 1,096 |       |      |      |
| 03000 - Painting: Exterior                                                              |             |     |        |       |      |      |       |        |       |        |        |      |       |       |       |       |      |      |
| 120 - Surface Restoration<br>1,626 Sq. Ft. [4] Upper Recreation<br>Trellises            | 2,802       | 3   | 0      | 2,802 |      |      | 3,017 |        |       | 3,249  |        |      | 3,499 |       |       | 3,768 |      |      |
| 124 - Surface Restoration<br>Pier Pylons                                                | 1,075       | 6   | 3      |       |      |      | 1,158 |        |       |        |        |      | 1,343 |       |       |       |      |      |
| 150 - Stain<br>4,020 Sq. Ft. Upper Recreation Fencir                                    | 6,061<br>ng | 3   | 0      | 6,061 |      |      | 6,527 |        |       | 7,029  |        |      | 7,569 |       |       | 8,151 |      |      |
| 160 - Stain<br>2,540 Sq. Ft. Pool & Shower Buildings                                    | 3,810       | 3   | 0      | 3,810 |      |      | 4,103 |        |       | 4,418  |        |      | 4,758 |       |       | 5,124 |      |      |
| 170 - Stain<br>640 Sq. Ft. Beach Restroom Building                                      | 960         | 3   | 0      | 960   |      |      | 1,034 |        |       | 1,113  |        |      | 1,199 |       |       | 1,291 |      |      |