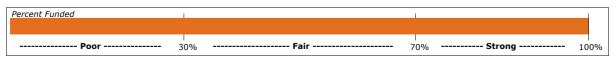

#### **Percent Funded Status**

Based on paragraphs 1 - 3 above, the Project is 113.0% funded. The following scale can be used as a measure to determine the association's financial picture whereas the lower the percentage, the higher the likelihood of the Project requiring additional funding, or other large increases to the reserve contribution in the future.