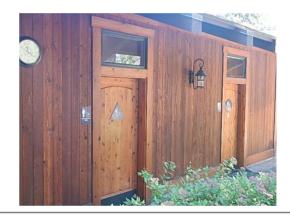

## See Section VI-b for Excluded Components

|                                                                                         | Current     |     | ife    |       |      |      |       |        |       |        |        |      |       |       |       |       |      |      |
|-----------------------------------------------------------------------------------------|-------------|-----|--------|-------|------|------|-------|--------|-------|--------|--------|------|-------|-------|-------|-------|------|------|
| Barana Camananat                                                                        | Replacement |     |        | 2017  | 2010 | 2010 | 2020  | 2021   | 2022  | 2022   | 2024   | 2025 | 2026  | 2027  | 2020  | 2020  | 2020 | 2021 |
| Reserve Component                                                                       | Cost        | Rem | aining | 2017  | 2018 | 2019 | 2020  | 2021   | 2022  | 2023   | 2024   | 2025 | 2026  | 2027  | 2028  | 2029  | 2030 | 2031 |
| 01000 - Paving<br>100 - Asphalt: Sealing<br>12,850 Sq. Ft. Upper & Lower Rec<br>Parking | 3,213       | 3   | 0      | 3,213 |      |      | 3,460 |        |       | 3,726  |        |      | 4,012 |       |       | 4,320 |      |      |
| 110 - Asphalt: Ongoing Repairs<br>12,850 Sq. Ft. Upper & Lower Rec<br>Parking (3%)      | 1,446       | 3   | 0      | 1,446 |      |      | 1,557 |        |       | 1,676  |        |      | 1,805 |       |       | 1,944 |      |      |
| 120 - Asphalt: Major Repairs<br>12,850 Sq. Ft. Upper & Lower Rec<br>Parking             | 38,550      | 15  | 6      |       |      |      |       |        |       | 44,706 |        |      |       |       |       |       |      |      |
| 124 - Striping<br>Upper & Lower Rec Parking                                             | 700         | 3   | 0      | 700   |      |      | 754   |        |       | 812    |        |      | 874   |       |       | 941   |      |      |
| 170 - Asphalt: Sealing<br>2,247 Sq. Ft. Beach Access Walkway                            | 562         | 6   | 3      |       |      |      | 605   |        |       |        |        |      | 702   |       |       |       |      |      |
| 180 - Asphalt: Ongoing Repairs<br>2,247 Sq. Ft. Beach Access Walkway                    | 1,615       | 6   | 3      |       |      |      | 1,740 |        |       |        |        |      | 2,017 |       |       |       |      |      |
| 190 - Asphalt: Major Repairs<br>2,247 Sq. Ft. Beach Access Walkway                      | 13,309      | 10  | 7      |       |      |      |       |        |       |        | 15,820 |      |       |       |       |       |      |      |
| 800 - Parking Bumpers<br>Lower Parking Space Car Stops                                  | 1,200       | 20  | 0      | 1,200 |      |      |       |        |       |        |        |      |       |       |       |       |      |      |
| Total 01000 - Paving                                                                    | 60,594      |     |        | 6,558 |      |      | 8,115 |        |       | 50,920 | 15,820 |      | 9,410 |       |       | 7,206 |      |      |
| 02000 - Concrete                                                                        |             |     |        |       |      |      |       |        |       |        |        |      |       |       |       |       |      |      |
| 220 - Walkways<br>173 Sq. Ft. Beach Restroom Steps                                      | 3,460       | 25  | 15     |       |      |      |       |        |       |        |        |      |       |       |       |       |      |      |
| 360 - Stamped<br>8,002 Sq. Ft. Pool Deck & Walkways<br>(2%)                             | 2,500       | 5   | 0      | 2,500 |      |      |       |        | 2,829 |        |        |      |       | 3,200 |       |       |      |      |
| 370 - Stained<br>8,002 Sq. Ft. Pool Deck & Walkways                                     | 21,605      | 15  | 4      |       |      |      |       | 23,848 |       |        |        |      |       |       |       |       |      |      |
| 390 - Pavers<br>348 Sq. Ft. Lower Tennis Court<br>Walkways (20%)                        | 835         | 5   | 1      |       | 856  |      |       |        |       | 969    |        |      |       |       | 1,096 |       |      |      |
| Total 02000 - Concrete                                                                  | 28,401      |     |        | 2,500 | 856  |      |       | 23,848 | 2,829 | 969    |        |      |       | 3,200 | 1,096 |       |      |      |
| 03000 - Painting: Exterior                                                              |             |     |        |       |      |      |       |        |       |        |        |      |       |       |       |       |      |      |
| 120 - Surface Restoration<br>1,626 Sq. Ft. [4] Upper Recreation<br>Trellises            | 2,802       | 3   | 0      | 2,802 |      |      | 3,017 |        |       | 3,249  |        |      | 3,499 |       |       | 3,768 |      |      |
| 124 - Surface Restoration<br>Pier Pylons                                                | 1,075       | 6   | 3      |       |      |      | 1,158 |        |       |        |        |      | 1,343 |       |       |       |      |      |
| 150 - Stain<br>4,020 Sq. Ft. Upper Recreation Fencir                                    | 6,061<br>ng | 3   | 0      | 6,061 |      |      | 6,527 |        |       | 7,029  |        |      | 7,569 |       |       | 8,151 |      |      |
| 160 - Stain<br>2,540 Sq. Ft. Pool & Shower Buildings                                    | 3,810       | 3   | 0      | 3,810 |      |      | 4,103 |        |       | 4,418  |        |      | 4,758 |       |       | 5,124 |      |      |
| 170 - Stain<br>640 Sq. Ft. Beach Restroom Building                                      | 960         | 3   | 0      | 960   |      |      | 1,034 |        |       | 1,113  |        |      | 1,199 |       |       | 1,291 |      |      |