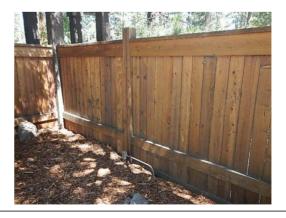

## See Section VI-b for Excluded Components

|                                                                                         | Current     |     | ife    |       |      |      |       |        |       |        |        |      |       |       |       |       |      |      |
|-----------------------------------------------------------------------------------------|-------------|-----|--------|-------|------|------|-------|--------|-------|--------|--------|------|-------|-------|-------|-------|------|------|
| Barana Camananat                                                                        | Replacement |     |        | 2017  | 2010 | 2010 | 2020  | 2021   | 2022  | 2022   | 2024   | 2025 | 2026  | 2027  | 2020  | 2020  | 2020 | 2021 |
| Reserve Component                                                                       | Cost        | Rem | aining | 2017  | 2018 | 2019 | 2020  | 2021   | 2022  | 2023   | 2024   | 2025 | 2026  | 2027  | 2028  | 2029  | 2030 | 2031 |
| 01000 - Paving<br>100 - Asphalt: Sealing<br>12,850 Sq. Ft. Upper & Lower Rec<br>Parking | 3,213       | 3   | 0      | 3,213 |      |      | 3,460 |        |       | 3,726  |        |      | 4,012 |       |       | 4,320 |      |      |
| 110 - Asphalt: Ongoing Repairs<br>12,850 Sq. Ft. Upper & Lower Rec<br>Parking (3%)      | 1,446       | 3   | 0      | 1,446 |      |      | 1,557 |        |       | 1,676  |        |      | 1,805 |       |       | 1,944 |      |      |
| 120 - Asphalt: Major Repairs<br>12,850 Sq. Ft. Upper & Lower Rec<br>Parking             | 38,550      | 15  | 6      |       |      |      |       |        |       | 44,706 |        |      |       |       |       |       |      |      |
| 124 - Striping<br>Upper & Lower Rec Parking                                             | 700         | 3   | 0      | 700   |      |      | 754   |        |       | 812    |        |      | 874   |       |       | 941   |      |      |
| 170 - Asphalt: Sealing<br>2,247 Sq. Ft. Beach Access Walkway                            | 562         | 6   | 3      |       |      |      | 605   |        |       |        |        |      | 702   |       |       |       |      |      |
| 180 - Asphalt: Ongoing Repairs<br>2,247 Sq. Ft. Beach Access Walkway                    | 1,615       | 6   | 3      |       |      |      | 1,740 |        |       |        |        |      | 2,017 |       |       |       |      |      |
| 190 - Asphalt: Major Repairs<br>2,247 Sq. Ft. Beach Access Walkway                      | 13,309      | 10  | 7      |       |      |      |       |        |       |        | 15,820 |      |       |       |       |       |      |      |
| 800 - Parking Bumpers<br>Lower Parking Space Car Stops                                  | 1,200       | 20  | 0      | 1,200 |      |      |       |        |       |        |        |      |       |       |       |       |      |      |
| Total 01000 - Paving                                                                    | 60,594      |     |        | 6,558 |      |      | 8,115 |        |       | 50,920 | 15,820 |      | 9,410 |       |       | 7,206 |      |      |
| 02000 - Concrete                                                                        |             |     |        |       |      |      |       |        |       |        |        |      |       |       |       |       |      |      |
| 220 - Walkways<br>173 Sq. Ft. Beach Restroom Steps                                      | 3,460       | 25  | 15     |       |      |      |       |        |       |        |        |      |       |       |       |       |      |      |
| 360 - Stamped<br>8,002 Sq. Ft. Pool Deck & Walkways<br>(2%)                             | 2,500       | 5   | 0      | 2,500 |      |      |       |        | 2,829 |        |        |      |       | 3,200 |       |       |      |      |
| 370 - Stained<br>8,002 Sq. Ft. Pool Deck & Walkways                                     | 21,605      | 15  | 4      |       |      |      |       | 23,848 |       |        |        |      |       |       |       |       |      |      |
| 390 - Pavers<br>348 Sq. Ft. Lower Tennis Court<br>Walkways (20%)                        | 835         | 5   | 1      |       | 856  |      |       |        |       | 969    |        |      |       |       | 1,096 |       |      |      |
| Total 02000 - Concrete                                                                  | 28,401      |     |        | 2,500 | 856  |      |       | 23,848 | 2,829 | 969    |        |      |       | 3,200 | 1,096 |       |      |      |
| 03000 - Painting: Exterior                                                              |             |     |        |       |      |      |       |        |       |        |        |      |       |       |       |       |      |      |
| 120 - Surface Restoration<br>1,626 Sq. Ft. [4] Upper Recreation<br>Trellises            | 2,802       | 3   | 0      | 2,802 |      |      | 3,017 |        |       | 3,249  |        |      | 3,499 |       |       | 3,768 |      |      |
| 124 - Surface Restoration<br>Pier Pylons                                                | 1,075       | 6   | 3      |       |      |      | 1,158 |        |       |        |        |      | 1,343 |       |       |       |      |      |
| 150 - Stain<br>4,020 Sq. Ft. Upper Recreation Fencir                                    | 6,061<br>ng | 3   | 0      | 6,061 |      |      | 6,527 |        |       | 7,029  |        |      | 7,569 |       |       | 8,151 |      |      |
| 160 - Stain<br>2,540 Sq. Ft. Pool & Shower Buildings                                    | 3,810       | 3   | 0      | 3,810 |      |      | 4,103 |        |       | 4,418  |        |      | 4,758 |       |       | 5,124 |      |      |
| 170 - Stain<br>640 Sq. Ft. Beach Restroom Building                                      | 960         | 3   | 0      | 960   |      |      | 1,034 |        |       | 1,113  |        |      | 1,199 |       |       | 1,291 |      |      |