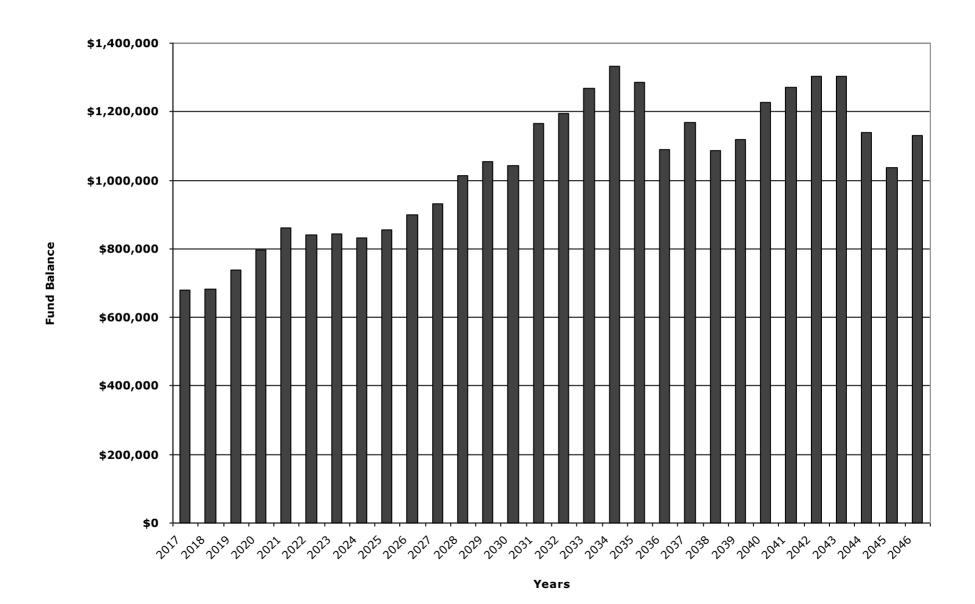

Based on the 30 year cash flow projection, the Project's reserves appear adequately funded as the reserve fund ending balances remain positive throughout the replacement of all major components during the next 30 years.

# The status of the Project's reserves, as reflected in the following Reserve Study, is as follows:

- 1. The Expenditure Forecast of the following Reserve Study identifies the major components which the Project is obligated to repair, replace, restore or maintain, as determined in accordance with the criteria specified above, and specifies for each such component:
  - a. Its current estimated replacement cost;
  - b. Its estimated useful life; and
  - c. Its estimated remaining useful life.
- 2. It is estimated that the total cash reserves necessary to repair, replace, restore or maintain such major components (in the aggregate) during and at the end of their first remaining useful life is \$605,148.
  - [For purposes of this calculation, "necessary" is defined as the Fully Funded Balance (FFB) (Component Current Cost X Effective Age / Useful Life, including a provision for interest and inflation in future years.)]
- 3. The current amount of accumulated cash reserves actually set aside to repair, replace, restore, or maintain such major components as of the fiscal year ending December 31, 2018 is estimated to be \$683,885, constituting 113.0% of the total expenditures anticipated for all such major components through their first end of useful life replacement.
- 4. Based upon the schedule of annual reserve contributions necessary to defray the cost of repairing, replacing, restoring or maintaining such major components in the years such expenditures are estimated to be required, it is estimated that annual reserve contributions in the initial amount of \$133,402 [\$11,116.83 per month (average)] for the fiscal year ending December 31, 2018 (the first full fiscal year following first distribution of this report) will be necessary in order to meet all such reserve expenditures when they are projected to come due.

#### **Funding Assessment**

Based on the 30 year cash flow projection, the Association's reserves appear adequately funded as the reserve fund ending balances remain positive throughout the replacement of all major components during the next 30 years.